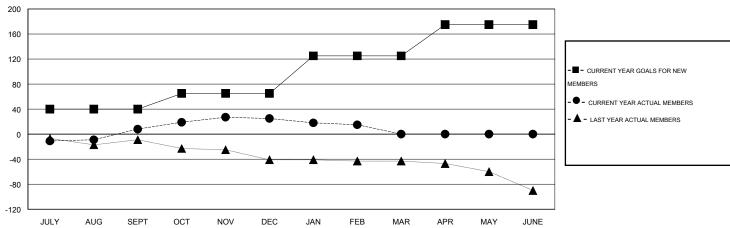

#### GOALS AND ACTUAL MEMBERS CUMULATIVE

| DROPPED CLUBS: 0  DROPPED MEMBERS |               | 21 CLUBS OF 34 ADDED 1 OR MORE NEW MEMBERS | GENDER DISTRIBU<br>MALE<br>FEMALE     | TION<br>510 (61.30%)<br>322 (38.70%) |           |
|-----------------------------------|---------------|--------------------------------------------|---------------------------------------|--------------------------------------|-----------|
| DECEASED  CLUB CANCELLED          | 11<br>0<br>70 | CLICK HERE FOR HEALTH ASSESSMENT DATA      | FAMILY UNIT MEMBERS HEAD OF HOUSEHOLD |                                      | 161<br>79 |
| TOTAL TOTAL                       | 81            |                                            | NON-HEAD OF HOUSEHOL                  | 82                                   |           |