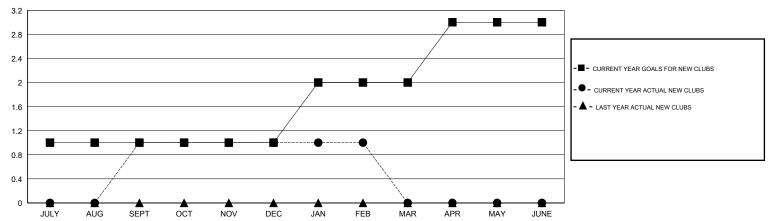

CT/NOV/DEC   | 0                | 0                   | 0                          | 0                           | OCT/NOV/DEC           | 25                 | 34                         | 17                           | 17                          |
| JAN/FEB/MAR   | 1                | 0                   | 0                          | 0                           | JAN/FEB/MAR           | 60                 | 13                         | 23                           | -10                         |
| APR/MAY/JUNE  | 1                | 0                   | 0                          | 0                           | APR/MAY/JUNE          | 50                 | 0                          | 0                            | 0                           |

### GOALS AND ACTUAL NEW CLUBS CUMULATIVE



#### GOALS AND ACTUAL MEMBERS CUMULATIVE



| DROPPED CLUBS: 0  DROPPED MEMBERS |               | 21 CLUBS OF 34 ADDED 1 OR MORE NEW MEMBERS | GENDER DISTRIBU<br>MALE<br>FEMALE     | TION<br>510 (61.30%)<br>322 (38.70%) |           |
|-----------------------------------|---------------|--------------------------------------------|---------------------------------------|--------------------------------------|-----------|
| DECEASED  CLUB CANCELLED          | 11<br>0<br>70 | CLICK HERE FOR HEALTH ASSESSMENT DATA      | FAMILY UNIT MEMBERS HEAD OF HOUSEHOLD |                                      | 161<br>79 |
| TOTAL TOTAL                       | 81            |                                            | NON-HEAD OF HOUSEHOL                  | 82                                   |